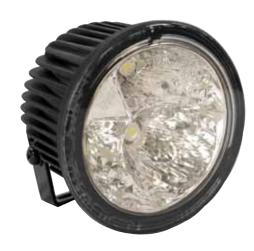

# OLIAGE, LED Daytime Running Light

#### LV0203

# **LED Daytime Running Light**

- · LED Daytime Running Light
- 5 x 1 Watt LED's
- Multivolt 12/24V
- · Switches to position lamp when headlights are turned on
- · Length: 220mm
- RL E11 00 0035 Regulation 87
- A02 E4 A7800 Regulation 7