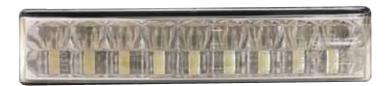

## LED Daytime Running Light

- · LED Daytime Running Light
- 18 Piranha LED's
- 12V Only
- · Switches to position lamp when headlights are turned on
- · Length: 140mm
- RL E4 00 14583 Regulation 87
- A02 E4 14583 Regulation 7

#### LV0201