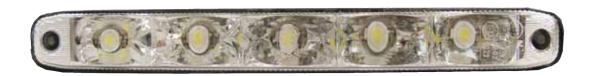

# **LED Daytime Running Light**

- · LED Daytime Running Light
- 5 x 1 Watt LED's
- Multivolt 12/24V
- · Switches to position lamp when headlights are turned on
- · Length: 220mm
- RL E11 00 0035 Regulation 87
- A02 E4 A7800 Regulation 7

#### LV0210