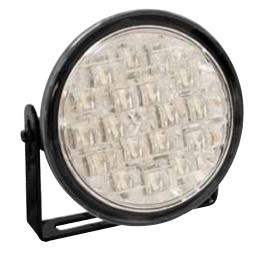

# **LED Daytime Running Light**

- LED Daytime Running Light
- 18 Piranha LED's
- Multivolt 12/24V
- · Switches to position lamp when headlights are turned on
- · Diameter: 90mm
- RL E4 00 0021 Regulation 87
- A02 E4 8009 Regulation 7

#### LV0211

# LED Daytime Running Light

- · LED Daytime Running Light
- 18 Piranha LED's
- Multivolt 12/24V
- · Switches to position lamp when headlights are turned on
- O.E. style bracket for easy fitment
- Diameter: 90mm
- RL E4 00 0021 Regulation 87
- A02 E4 8009 Regulation 7