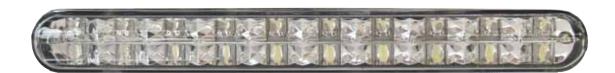

## LED Daytime Running Light

- · LED Daytime Running Light
- 20 Piranha LED's
- Multivolt 12/24V
- · Switches to position lamp when headlights are turned on
- · Length: 220mm
- RL E11 00 0036 Regulation 87
- A02 E4 A7801 Regulation 7

# OLIAGE, LED Daytime Running Light

#### LV0203