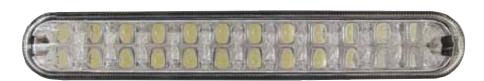

### LED Daytime Running Light

- LED Daytime Running Light
- 24 Piranha LED's
- 12V Only
- · Switches to position lamp when headlights are turned on
- · Length: 160mm
- RL E4 00 0010 Regulation 87
- A02 E4 8008 Regulation 7

#### LV0202