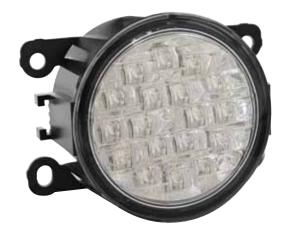

# LED Daytime Running Light

#### LV0212

## LED Daytime Running Light

- · LED Daytime Running Light
- 4 x 1 Watt LED's
- Multivolt 12/24V
- · Switches to position lamp when headlights are turned on
- · Diameter: 90mm
- RL E11 00 0037 Regulation 87
- A02 E4 8010 Regulation 7